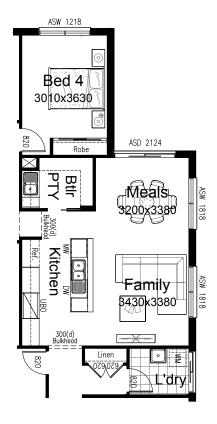

## **OPTION IP1**

Provide retreat area in lieu of 4th bedroom

& Nook.

# OPTION IP3

Provide desk option to nook with 1no 600mm drawers and laminated bench top.