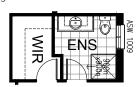

#### **OPTION EP1**

Provide mirrored rear section of the home. Relocate WIP & Nook to opposite side of kitchen, flip Bath and WC and increase width of linen cupboard by 560mm.

Fits min lot width Fits min lot depth

#### **OPTION ENS1**

Provide raked ceiling option to Meals and Family with bulkhead and standard ceiling height over Kitchen / Nook / WIP.