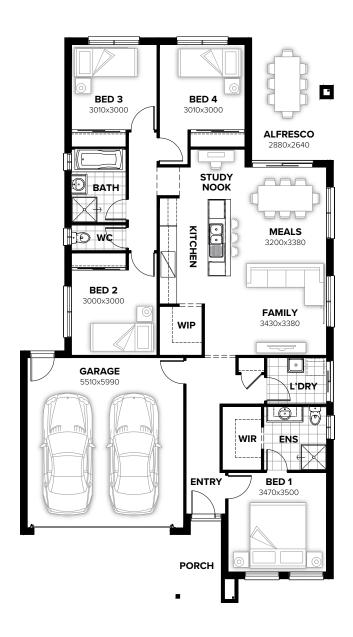

| Total     | 181.8m <sup>2</sup> | 19.6sq |
|-----------|---------------------|--------|
| Alfresco  | 7.6m <sup>2</sup>   | 0.8sq  |
| Porch     | 4.6m <sup>2</sup>   | 0.5sq  |
| Garage    | 36.3m <sup>2</sup>  | 3.9sq  |
| Residence | 133.3m <sup>2</sup> | 14.4sq |

Listed details based on Sheffield facade floorplan (illustrated)

Fits min lot width Fits min lot depth 12.5m 29.0m