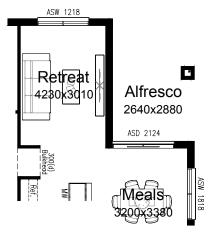

## **OPTION IP1**

Provide retreat area in lieu of 4th bedroom

& Nook.

## **OPTION EP2**

Provide Grand Alfresco option with additional light point & tilled roof above.
Option adds 4.84m² to the overall house area