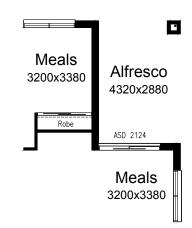

| Total     | 181.8m <sup>2</sup> | 19.6sq |
|-----------|---------------------|--------|
| Alfresco  | 7.6m <sup>2</sup>   | 0.8sq  |
| Porch     | 4.6m <sup>2</sup>   | 0.5sq  |
| Garage    | 36.3m <sup>2</sup>  | 3.9sq  |
| Residence | 133.3m <sup>2</sup> | 14.4sq |

## **OPTION EP2**

Provide Grand Alfresco option with additional light point & tilled roof above.
Option adds 4.84m² to the overall house area