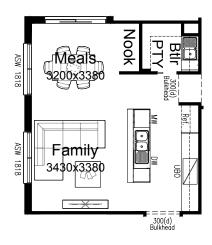

## **OPTION IP2**

Provide raked ceiling option to Meals and Family with bulkhead and standard ceiling height over Kitchen / Nook / WIP.

#### **OPTION ENS1**

Provide raked ceiling option to Meals and Family with bulkhead and standard ceiling height over Kitchen / Nook / WIP.