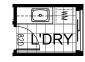

## OPTION LD1

Provide Laundry upgrade with laminate base cupboards and stainless steel inset trough including

1No. 800mm base cupboard,

1No. 400mm base cupboard,

1No. 800mm overhead cupboard,

1No. 400mm overhead cupboard & additional benchtop and tiled splashback to suit.