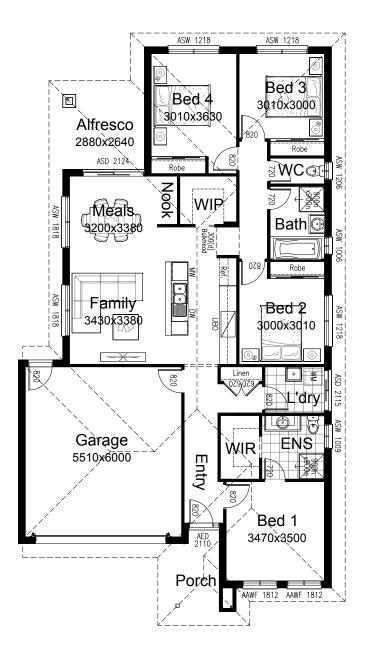

#### **OPTION EP1**

Provide mirrored rear section of the home. Relocate WIP & Nook to opposite side of kitchen, flip Bath and WC and increase width of linen cupboard by 560mm.

Fits min lot width Fits min lot depth

## **OPTION K2**

Provide Butler's Pantry in conjunction with option EP1. New Butler's Pantry includes additional bench top, 800mm base cupboard with single bowl sink, 350mm base cupboard, 800mm overhead cupboard, 350mm overhead cupboard, 4No. 300mm shelves, 4No. 450mm shelves, 720mm cavity sliding door, additional tiled splashback to suit.