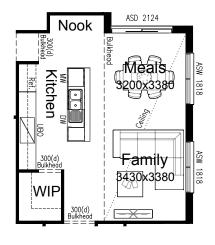

## **OPTION IP2**

Provide raked ceiling option to Meals and Family with bulkhead and standard ceiling height over Kitchen / Nook / WIP.

## **OPTION IP1**

Provide retreat area in lieu of 4th bedroom

& Nook.